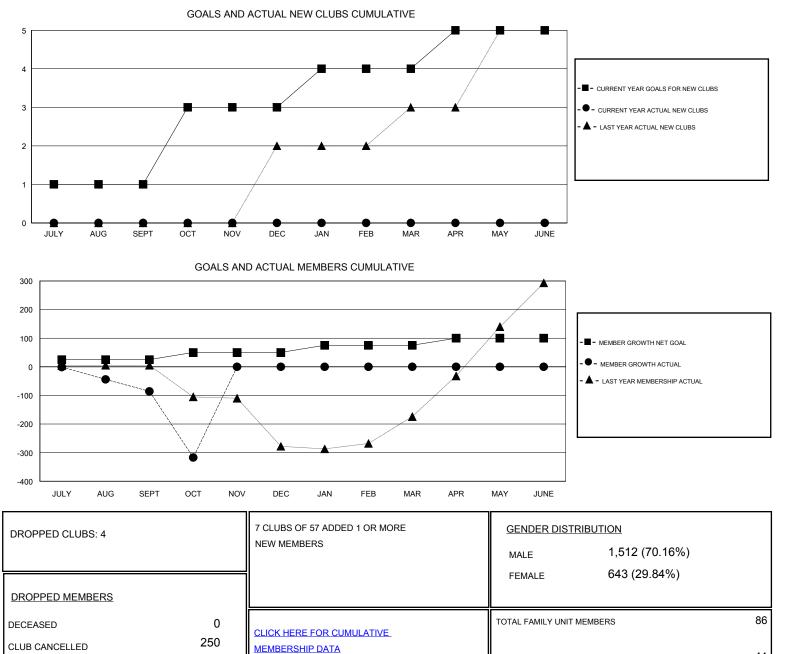

## District 316 H

Results as of: 10/31/2019

| GMT:                           | LOCATION INDIA |   |   |                                  |    |    | GMT CA |
|--------------------------------|----------------|---|---|----------------------------------|----|----|--------|
| Clubs<br>RESULTS FOR 2019-2020 |                |   |   | Members<br>RESULTS FOR 2019-2020 |    |    |        |
|                                |                |   |   |                                  |    |    |        |
| JULY/AUG/SEPT                  | 1              | 0 | 3 | JULY/AUG/SEPT                    | 25 | 19 | 100    |
| OCT/NOV/DEC                    | 2              | 0 | 1 | OCT/NOV/DEC                      | 25 | 0  | 231    |
| JAN/FEB/MAR                    | 1              | 0 | 0 | JAN/FEB/MAR                      | 25 | 0  | 0      |
| APR/MAY/JUNE                   | 1              | 0 | 0 | APR/MAY/JUNE                     | 25 | 0  | 0      |